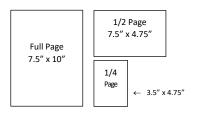

## 1. Select an ad size:

Full Page: 7.5" x 10" \$418

Half Page (horizontal only): 7.5" x 4.75" \$236

Quarter Page (vertical only): 3.5" x 4.75" \$136

- 2. Submit ads as full color, high resolution (300 dpi), RGB, PDF files and be sure to embed all fonts.
- 3. When creating the ad, use original photos of at least 300 dpi or higher.
- 4. Make sure PDF files are optimized for the highest quality.
- 5. Ads that do not meet the specifications will be returned and must be resubmitted.
- 6. Submit ads via email to nataoffice@natanet.org.

Full page Vertical 7.5" x 10" \$418

1/4 page vertical 3.5 x 4.75 \$136

> 1/2 page Horizontal 7.5 x 4.75 \$236